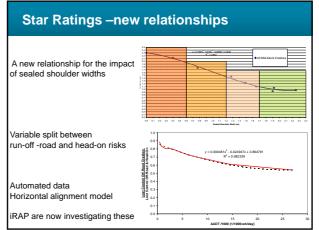

# Star Ratings

- Measures safety of road infrastructure
- A proactive measure of safety
- Based on a road protection score (RPS) every 100m

Length of segment \* (A \* Run-off road RPS + B \* Head-on RPS) + Σ(0.2) \* Int RPS) Length of segment Note: Intersection is abbreviated as Int

 RPS is averaged over 5km sections to give the Star Rating