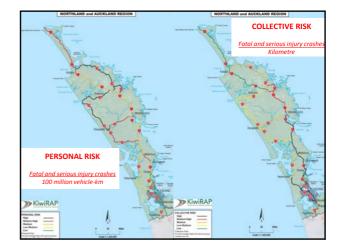

## **KiwiRAP Overview**

- Project began in earnest 2006
- Three protocols
  - Risk Maps
  - Star Ratings
  - Monitoring and Evaluation
- Aimed at rural roads (speed limits >70km/h)
- Developed and proven on State Highways (2010)