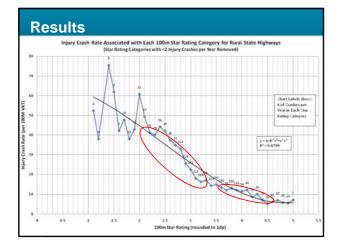

# Star Ratings

- Measures safety of road infrastructure
- A proactive measure of safety
- Based on a road protection score (RPS) every 100m

Length of segment \* (A \* Run-off road RPS + B \* Head-on RPS) + Σ(0.2) \* Int RPS) Length of segment Note: Intersection is abbreviated as Int

 RPS is averaged over 5km sections to give the Star Rating