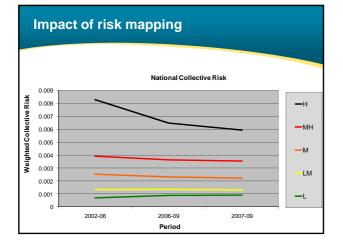

#### • Provides a means of

- Maintaining up to date data
- Monitoring improvements and performance