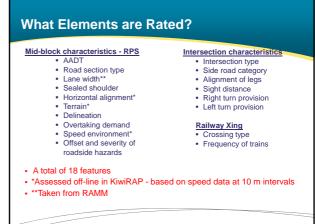

# Star Ratings

- Measures safety of road infrastructure
- A proactive measure of safety
- Based on a road protection score (RPS) every 100m

Length of segment \* (A \* Run-off road RPS + B \* Head-on RPS) + Σ(0.2) \* Int RPS) Length of segment Note: Intersection is abbreviated as Int

 RPS is averaged over 5km sections to give the Star Rating