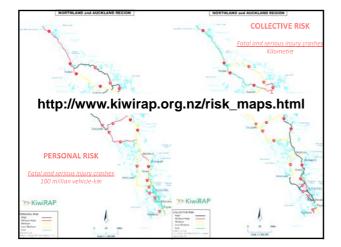

## **KiwiRAP Overview**

- Project began in earnest 2006
- Three protocols
  - Risk Maps
  - Star Ratings
  - Monitoring and Evaluation
- Aimed at rural roads (speed limits >70km/h)
- Developed and proven on State Highways (2010)