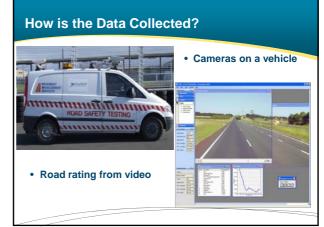

# Star Ratings

- Measures safety of road infrastructure
- A proactive measure of safety
- Based on a road protection score (RPS) every 100m

Length of segment \* (A \* Run-off road RPS + B \* Head-on RPS) + Σ(0.2) \* Int RPS) Length of segment Note: Intersection is abbreviated as Int

 RPS is averaged over 5km sections to give the Star Rating

## KAT

Bespoke software tool

#### · Allows the user to

- Search and identify road sections of interest
- Identify what attributes are contributing to the safety score
- Undertake what if analysis

#### • Provides a means of

- Maintaining up to date data
- Monitoring improvements and performance