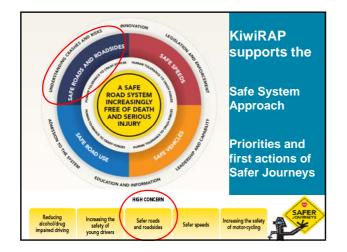

## Road and Roadsides : First Actions

#### Roads and Roadsides

Develop a classification system

• Focus safety improvements on high risk rural roads

- Focus safety improvements on high risk urban intersections
- Change Give Way rules for turning traffic
- Implement targeted treatments on popular motorcycle routes
- Strengthen techniques to integrate safety into land use planning