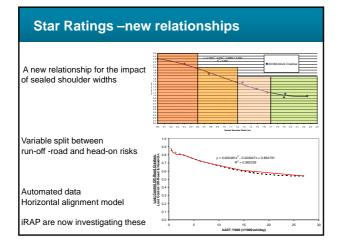

# Star Ratings

- Measures safety of road infrastructure
- A proactive measure of safety
- Based on a road protection score (RPS) every 100m

Length of segment \* (A \* Run-off road RPS + B \* Head-on RPS) + Σ(0.2) \* Int RPS) Length of segment Note: Intersection is abbreviated as Int

 RPS is averaged over 5km sections to give the Star Rating