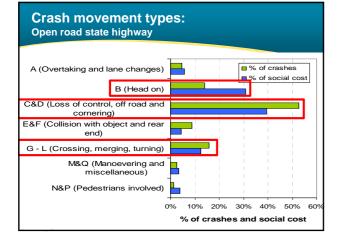

# Star Ratings

- Measures safety of road infrastructure
- A proactive measure of safety
- Based on a road protection score (RPS) every 100m

Length of segment \* (A \* Run-off road RPS + B \* Head-on RPS) + Σ(0.2) \* Int RPS) Length of segment Note: Intersection is abbreviated as Int

 RPS is averaged over 5km sections to give the Star Rating