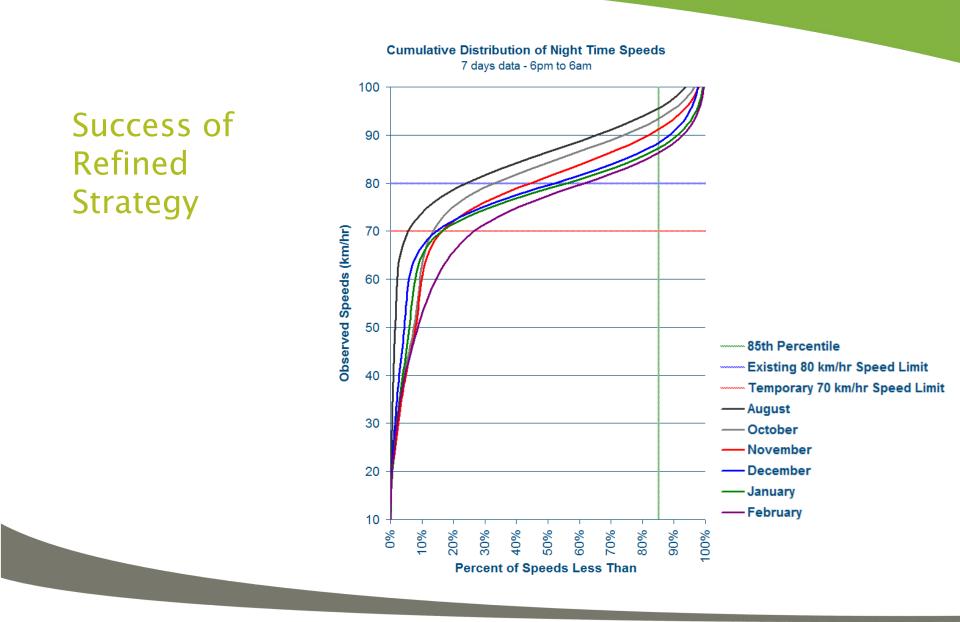

### **Refined Strategy Developed**

Innovative Thinking
Innovative Technology
Benefits to Traffic Safety
Transferability
Problem Solving

#### **Refined Strategy Developed**

## Safety Benefits

- Lower speed = fewer accidents
- Lower speed = lower accident severity
- Confident the methodology will deliver further reduction in speeds

Innovative Thinking
Innovative Technology
Transferability
Broblem Solving