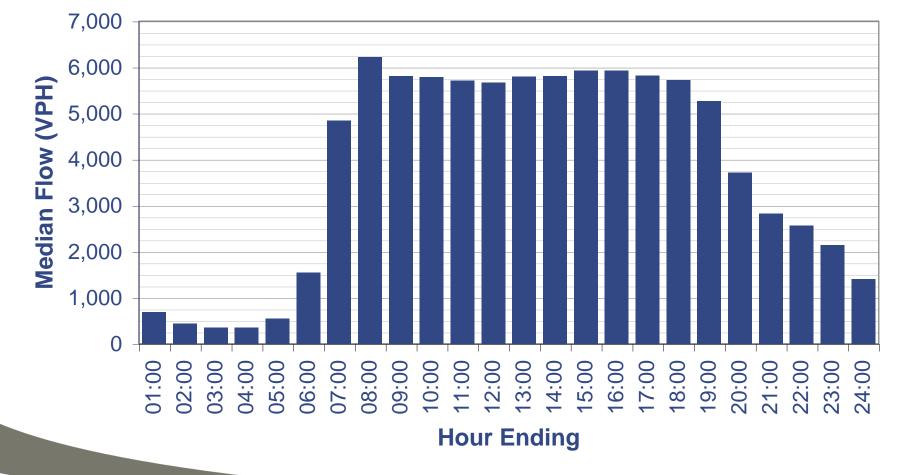

#### SH1 Southbound Newmarket Viaduct Jan 2008 - Mar 2009 Median Southbound Flow

- Innovative Thinking Transferability
- Innovative Technology Problem Solving
- Benefits to Traffic Safety