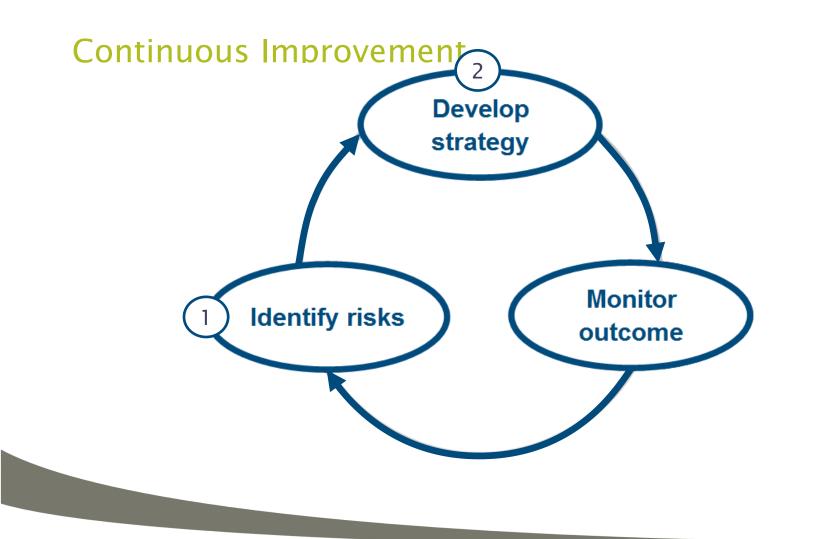

#### Strategy Developed

- High standard road
- Minimise speeds
- Minimise severity of accidents

- Innovative Thinking - Innovative Technology
- Innovative Technology Problem Solving
- Benefits to Traffic Safety

### **Develop Strategy**

Specially designed TL-4 barriers

High performance line marking (cold applied plastic) - a first in NZ for work sites

70 km/hr speed limit

Installation of project variable message sign and tailor a region-wide driver education campaign

Comprehensive communications

Best-practice COPTTM signage

Develop an enforcement strategy

Challenge: Find a way to improve continuously

- Innovative Thinking - Transferability

Innovative Technology - Problem Solving