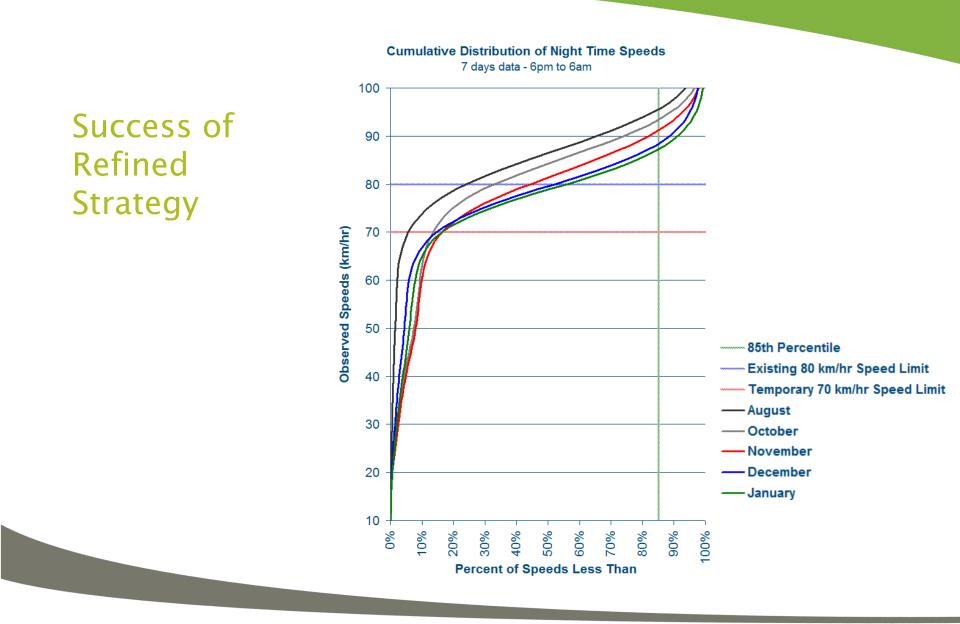

### **Refined Strategy Developed**

Innovative Thinking
Innovative Technology
Benefits to Traffic Safety
Transferability
Problem Solving

#### **Refined Strategy Developed**

## Safety Benefits

- Lower speed = fewer accidents
- Lower speed = lower accident severity
- Confident the methodology will deliver further reduction in speeds

Innovative Thinking
Innovative Technology
Transferability
Broblem Solving