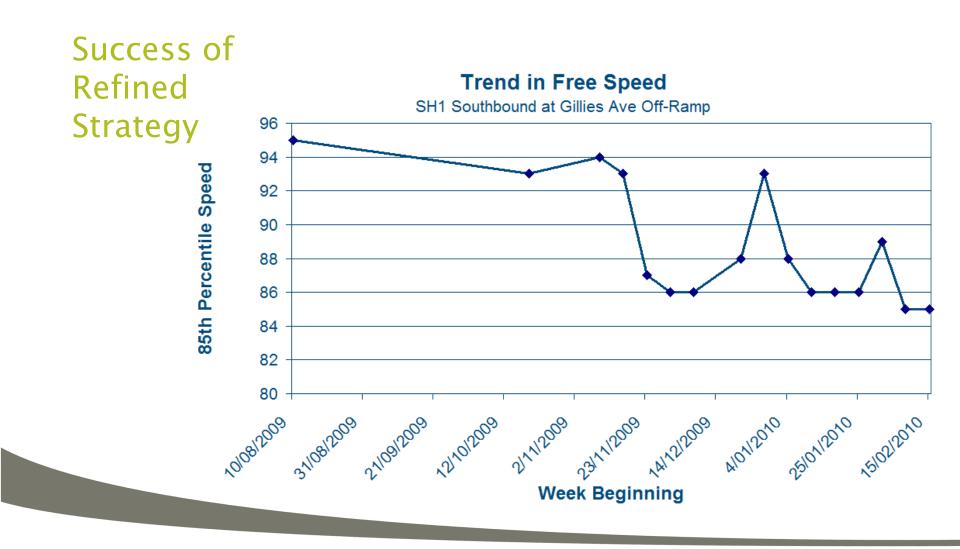

- Innovative Technology - Problem Solving - Benefits to Traffic Safety

Success of the Strategy

- ✓ High standard road
- ✓ Minimise speeds
- Minimise severity of accidents

Innovative Thinking
Innovative Technology
Problem Solving