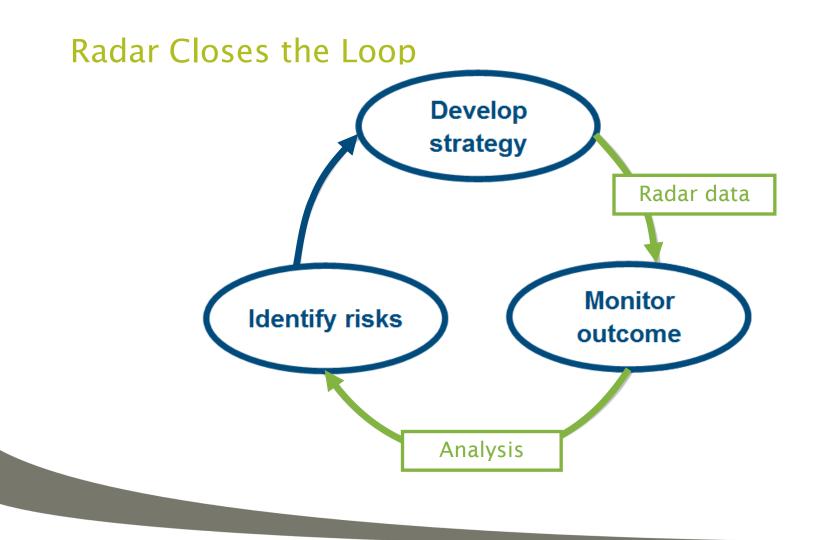

# Radar Technology

- Benefits to Traffic Safety

**NGA**Newmarket

Benefits to Traffic Safety

### **Refined Strategy Developed**

Innovative Thinking
Innovative Technology
Benefits to Traffic Safety
Transferability
Problem Solving

#### **Refined Strategy Developed**