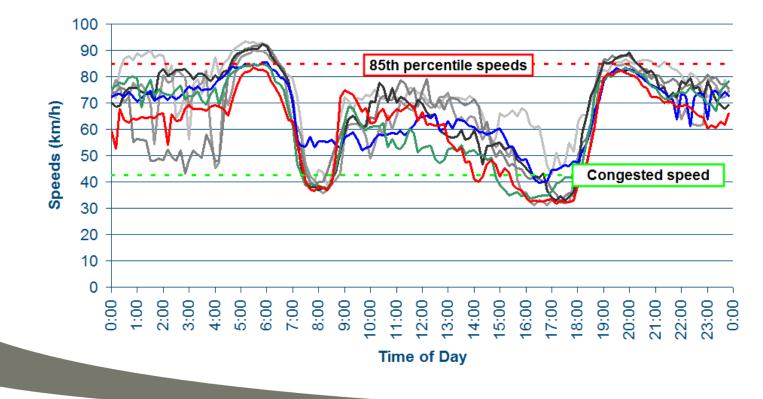

#### **Risk Groups Identified**

Daily Speed Profile SH1 Southbound at Gillies Ave Off-Ramp

#### What's Next for NGANewmarket

Daily Speed Profile SH1 Southbound at Gillies Ave Off-Ramp Weekday data, weeks beginning date noted

- Innovative Thinking Transferability
- Innovative Technology Problem Solving
- Benefits to Traffic Safety