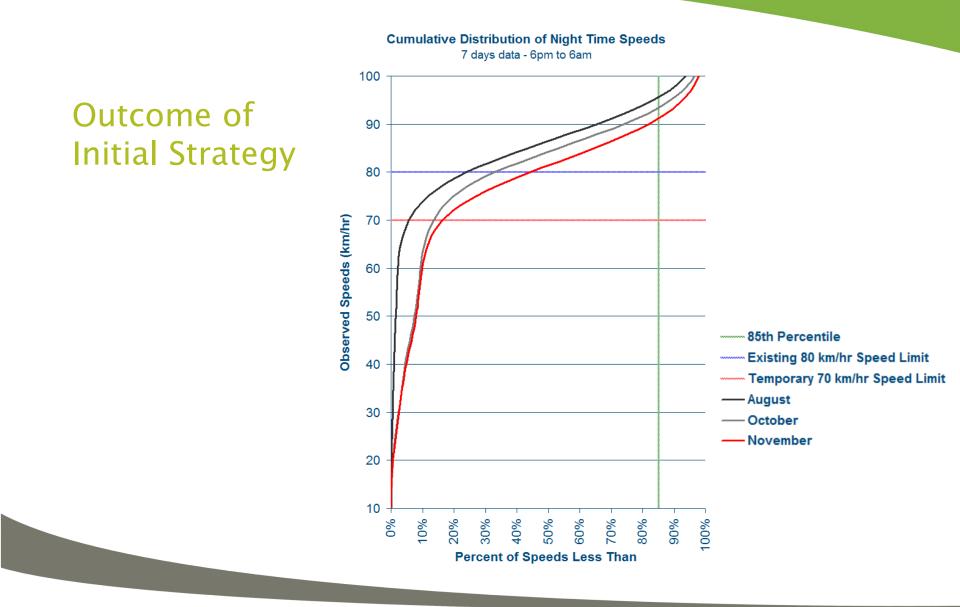

## Safety Benefits

- Lower speed = fewer accidents
- Lower speed = lower accident severity
- Confident the methodology will deliver further reduction in speeds

Innovative Thinking
Innovative Technology
Transferability
Broblem Solving

- Innovative Technology - Problem Solving - Benefits to Traffic Safety

Success of the Strategy

- ✓ High standard road
- ✓ Minimise speeds
- Minimise severity of accidents

Innovative Thinking
Innovative Technology
Problem Solving